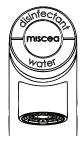

### Intuitive User Interface

Using the **miscea LIGHT** is a completely touch free experience. It's as simple as moving your hand over the indicated section of the display to activate the product you want. The LED light signals will show which product has been activated. To receive the product you have activated, simply place your hand under the faucet.

# **Faucet Interface Options**

miscea LIGHT with Soap Dispenser

miscea LIGHT with Disinfectant Dispenser