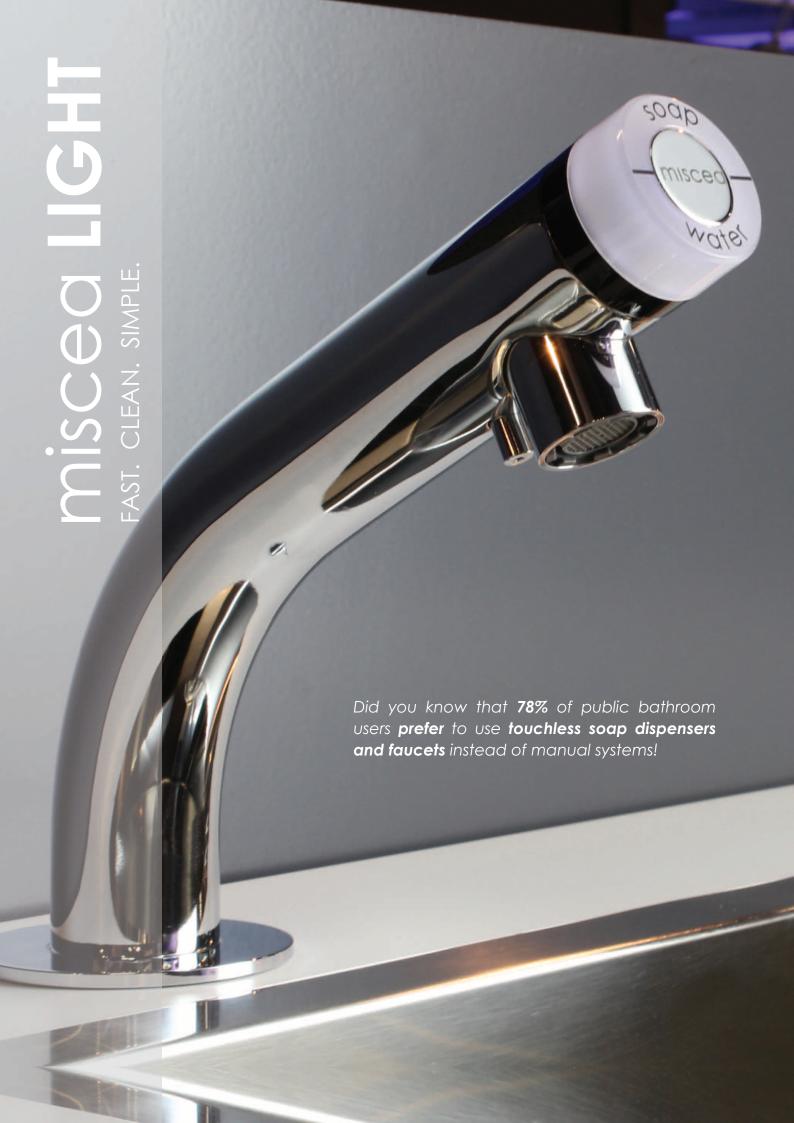

# FAST. CLEAN. SIMPLE.

# Fast. Clean. Simple.

The **miscea LIGHT** range of sensor activated faucets has an integrated liquid dispenser system engineered directly into the faucet for convenience and hygiene benefits. Through fast and reliable sensor activation, the **miscea LIGHT** readily dispenses what you need and water for an efficient and convenient hand washing experience.