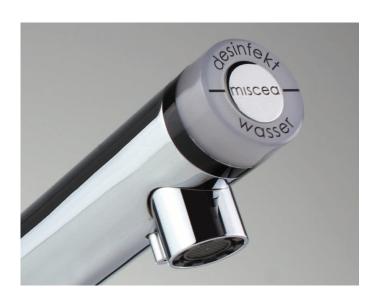

# Fast. Clean. Simple.

The **miscea LIGHT** range of sensor activated faucets has an integrated liquid dispenser system engineered directly into the faucet for convenience and hygiene benefits. Through fast and reliable sensor activation, the **miscea LIGHT** readily dispenses what you need and water for an efficient and convenient hand washing experience.

### Intuitive User Interface

Using the **miscea LIGHT** is a completely touch free experience. It's as simple as moving your hand over the indicated section of the display to activate the product you want. The LED light signals will show which product has been activated. To receive the product you have activated, simply place your hand under the faucet.

### Safety Feature Against Bacteria

The **miscea LIGHT** system has an inbuilt safety feature against bacteria. It will automatically run a cleaning cycle, flushing water and both liquid dispensers to prevent harmful waterborne bacteria growth usually found in stagnant water. These cleaning cycles can be programmed to the desired frequency with the handy miscea remote control.