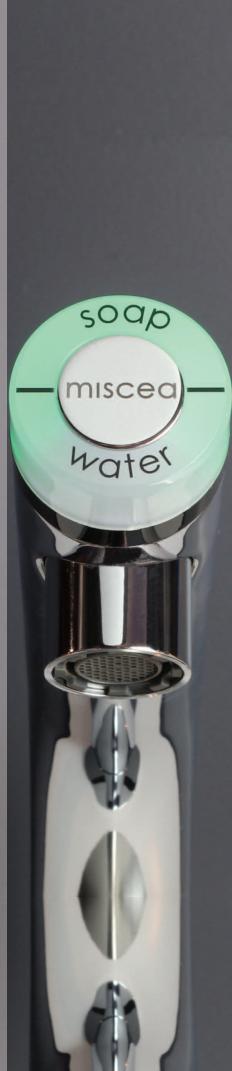

### Intuitive User Interface

Using the **miscea LIGHT** is a completely touch free experience. It's as simple as moving your hand over the indicated section of the display to activate the product you want. The LED light signals will show which product has been activated. To receive the product you have activated, simply place your hand under the faucet.

# No separate dispensers

A dispenser has been engineered directly into the **miscea LIGHT** eliminating the need for separate dispensers. The **miscea LIGHT** is able to dispense a wide range of hygiene products from viscous liquids to gels and creams.

# **Faucet Interface Options**

miscea LIGHT with Soap Dispenser

miscea LIGHT with Disinfectant Dispenser