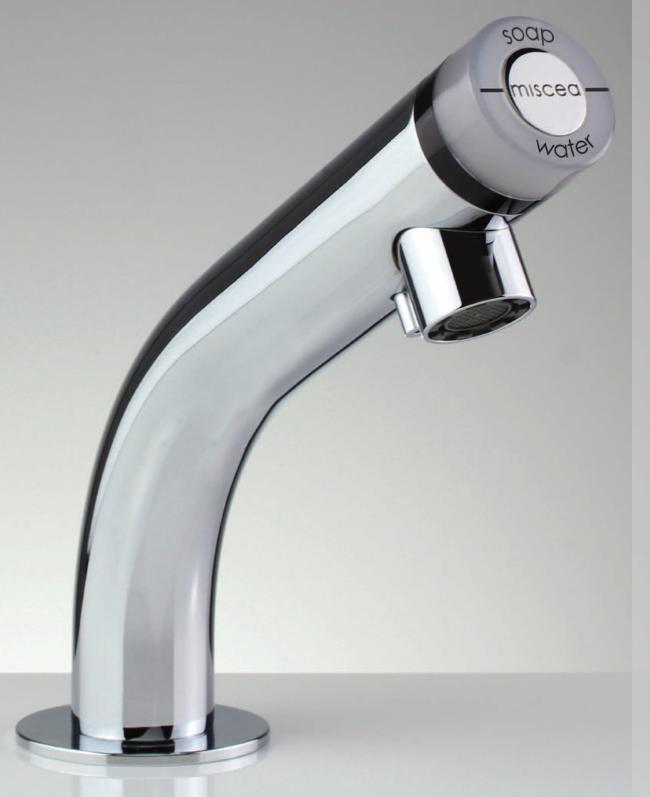

# Fast. Clean. Simple.

The **miscea LIGHT** range of sensor activated faucets has an integrated liquid dispenser system engineered directly into the faucet for convenience and hygiene benefits. Through fast and reliable sensor activation, the **miscea LIGHT** readily dispenses what you need and water for an efficient and convenient hand washing experience.

### Intuitive User Interface

Using the **miscea LIGHT** is a completely touch free experience. It's as simple as moving your hand over the indicated section of the display to activate the product you want. The LED light signals will show which product has been activated. To receive the product you have activated, simply place your hand under the faucet.