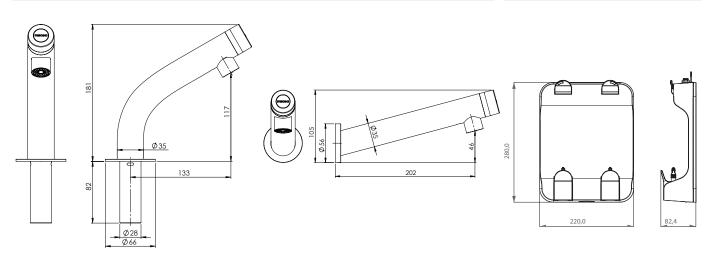

### **Faucet Models & Dimensions**

# **Performance Specifications**

Voltage 12 V<sub>DC</sub>

Input Voltage  $100 \sim 240 \ V_{_{AC}} / \ 50 \sim 60 \ Hz$ 

Operating water pressure 0.5 - 8 bar Max. water temperature  $70 \, ^{\circ}\text{C}$  Enclosure rating of PCB IP 55

Faucet weight (incl. hoses & cables)

Standard model: 1,0 kg Wand model: 1,0 kg

Soap box (excl. pouches) 0,95 kg