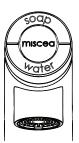

### Intuitive User Interface

Using the **miscea LIGHT** is a completely touch free experience. It's as simple as moving your hand over the indicated section of the display to activate the product you want. The LED light signals will show which product has been activated. To receive the product you have activated, simply place your hand under the faucet.

# **Faucet Interface Options**

miscea LIGHT with Soap Dispenser

miscea LIGHT with Disinfectant Dispenser