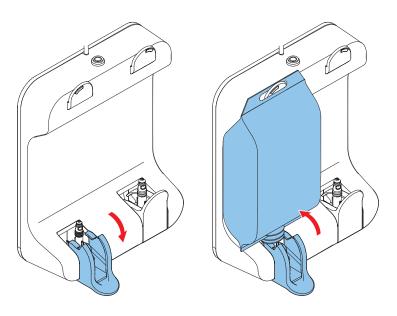

# Easy to install

When the product pouches are empty, it's as simple as opening the quick release handles to remove the empty pouch, placing the new pouch over the connector and closing the quick release handles. Fast, clean and simple!