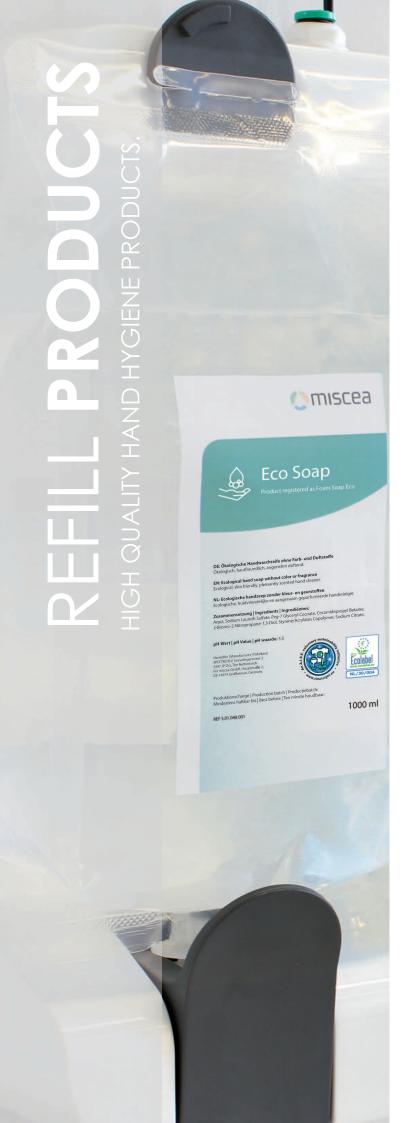

### miscea Soapbox for Pouch Refills

The **Soapbox** for use with Soft Pouch Refills is sleek and modern in design. It was engineered for use with vacuum sealed 1L pouches filled with high quality miscea liquid products.

This vacuum seal method maintains a high and stable quality of the contents inside, and ensures consistent dispensing of liquid hand hygiene products is consistently pumped through your miscea system.

Capable of holding a maximum total of 2 L of liquid products, the Soapbox unit ensures the Soft Pouches are kept in a secure and upright position while connected to your miscea system ready to be used.